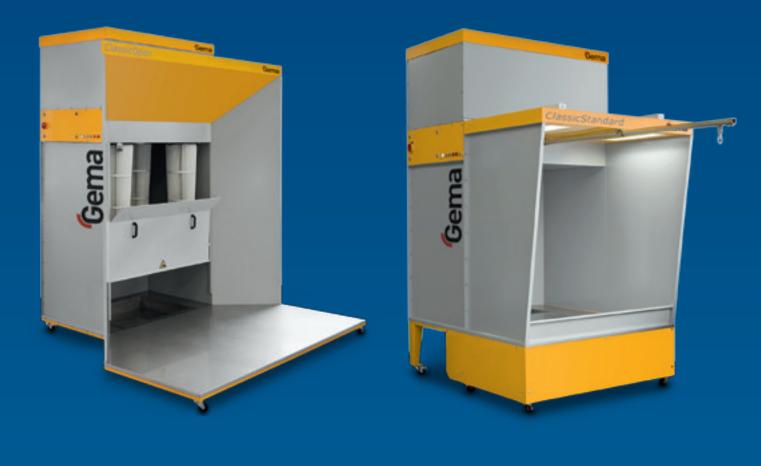

## ClassicOpen

### ClassicStandard 2

#### flexible

ClassicLine manual booths are the right solution for every application: for new start up and experienced users alike, or as a one-off solution for small or medium series. You have the choice between a compact standard design and an open version for particularly voluminous parts. You can also adjust the extraction capacity to your particular needs: 4000 Nm³/h are perfect for smaller coating tasks, while 6600 Nm³/h are ideal for larger items.