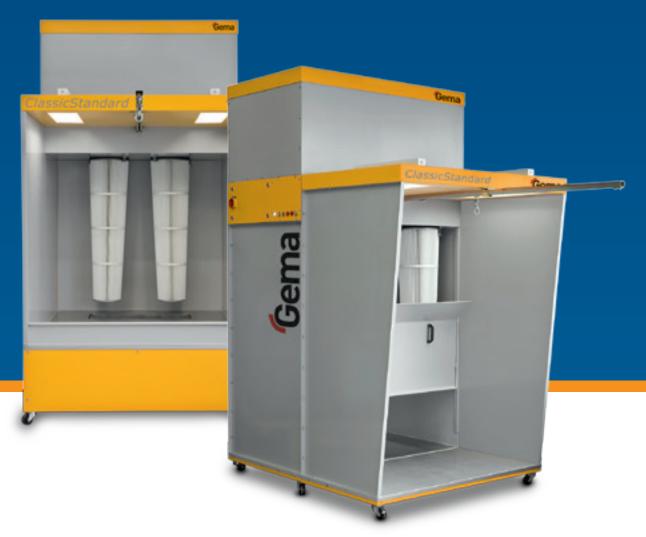

### Manual booth systems

Manual booths by Gema Switzerland GmbH are ideal for the whole range of manual coating from small series to volume production. The modular structure of this range of booths means that there is always a perfect solution for every need. Moreover, ATEX-compliant components guarantee utmost safety.

### compact

Regardless of whether you opt for a ClassicOpen, ClassicStandard or an extraction unit for attachment to a special booth, the manual booths in our ClassicLine are always just right for your needs. A space-saving design, integrated functions and ease of operation provide ideal conditions for efficient and high quality manual coating.

#### flexible

ClassicLine manual booths are the right solution for every application: for new start up and experienced users alike, or as a one-off solution for small or medium series. You have the choice between a compact standard design and an open version for particularly voluminous parts. You can also adjust the extraction capacity to your particular needs: 4000 Nm³/h are perfect for smaller coating tasks, while 6600 Nm³/h are ideal for larger items.