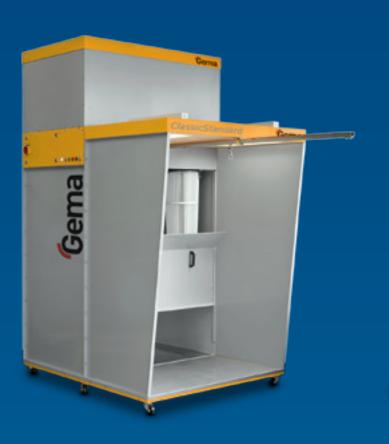

lassicStandard or an extraction unit for attachment to a special booth, the manual booths in our ClassicLine are always just right for your needs. A space-saving design, integrated functions and ease of operation provide ideal conditions for efficient and high quality manual coating.

#### flexible

ClassicLine manual booths are the right solution for every application: for new start up and experienced users alike, or as a one-off solution for small or medium series. You have the choice between a compact standard design and an open version for particularly voluminous parts. You can also adjust the extraction capacity to your particular needs: 4000 Nm³/h are perfect for smaller coating tasks, while 6600 Nm³/h are ideal for larger items.

### ClassicStandard 4

### Classic Exhaust Air Unit





### powerful

The powder coated steel booth cabin provides a well-lit, bright working environment. The extraction volume of the system is constantly monitored, with a warning light for filter cleaning as the minimum volume is reached. Colour change is possible with the interchangeable cartridge filters.

Compliance and safety label: ATEX compliance guarantees highest level of safety

### Gema Switzerland

Your global partner for high quality powder coating

Take advantage of our expertise and experience from more than 40 years of electrostatic powder coating applications. From simple hand coating through to fully automated powder coating, we offer solutions that meet the demands and requirements of customers around the world in a wide range of industrial sectors. A global service netwo