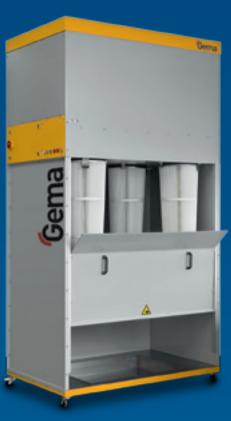

### Classic Exhaust Air Unit

### powerful

The powder coated steel booth cabin provides a well-lit, bright working environment. The extraction volume of the system is constantly monitored, with a warning light for filter cleaning as the minimum volume is reached. Colour change is possible with the interchangeable cartridge filters.